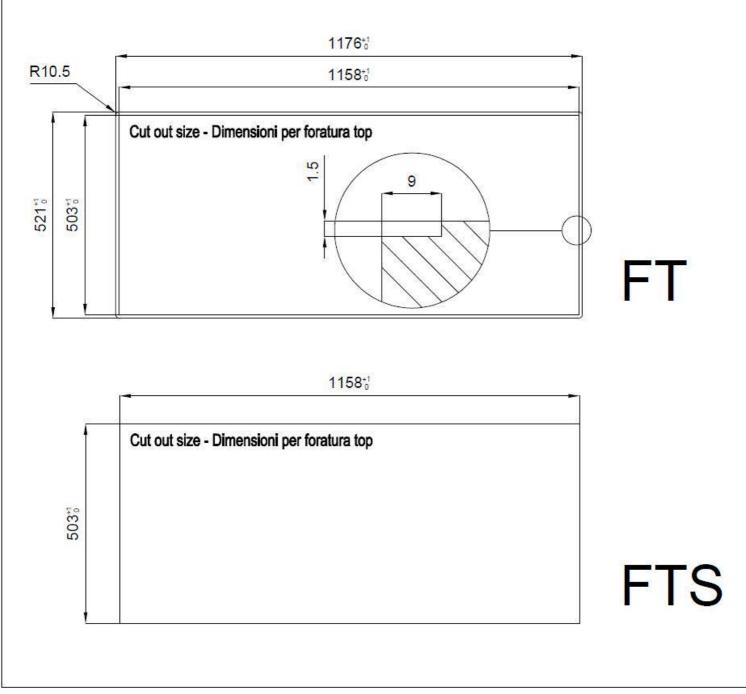

### DETAILS

| Edge/Installation Type | Flush-mount   Top-mount                                         |
|------------------------|-----------------------------------------------------------------|
| Finish                 | Foster brushed                                                  |
| Material               | AISI 304 stainless steel                                        |
| Texture                | Brushed in line                                                 |
| Base                   | 120 cm                                                          |
| Dimensions             | 1175x520 mm                                                     |
| Standard fittings      | Fixing hooks, gasket, drain, overflow and siphon, boxed packing |
| Mixer holes            | 2 standard holes - 3rd hole on request                          |

| Built-in hole   | View technical data sheet                 |
|-----------------|-------------------------------------------|
| Drainer         | Yes                                       |
| Width           | 117 cm                                    |
| Bowl dimension  | 855x374mm                                 |
| Number of bowls | 1 bowl                                    |
| Waste fitting   | Drain with automatic control SPACE (PUSH) |