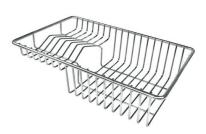

#### EQUIPMENT

GRILLE NOIRE POUR EVIERS RIVA A100 E02

VIDAGE FADE PUSH INOX A407 A16