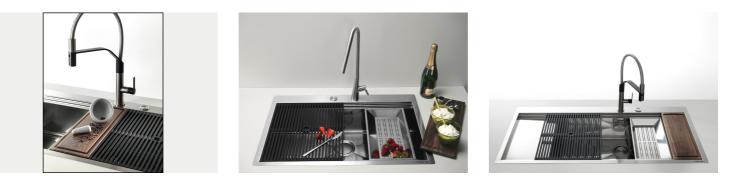

### RIVA 855 ÉGOUTTOIR À DROITE

Kitchen Sinks

Code: N043 F52

RIVA WORKSTATION 1175x520 À FLEUR ÉGOUTTOIR À DROITE

### GALLERY