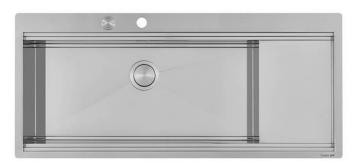

### RIVA 855 ÉGOUTTOIR À DROITE

Kitchen Sinks

Code: N043 F52

RIVA WORKSTATION 1175x520 À FLEUR ÉGOUTTOIR À DROITE

| Built-in hole   | View technical data sheet                 |
|-----------------|-------------------------------------------|
| Drainer         | Yes                                       |
| Width           | 117 cm                                    |
| Bowl dimension  | 855x374mm                                 |
| Number of bowls | 1 bowl                                    |
| Waste fitting   | Drain with automatic control SPACE (PUSH) |

| Double mixer hole                      | The large tap counter is already fitted with a series of 2 tap holes. In the second hole it is possible to install the remote control of the automatic drain or, alternatively, a practical soap dispenser.                                                                                                                                                                                                                                                                                                                                                                                                                                                                                           |
|----------------------------------------|-------------------------------------------------------------------------------------------------------------------------------------------------------------------------------------------------------------------------------------------------------------------------------------------------------------------------------------------------------------------------------------------------------------------------------------------------------------------------------------------------------------------------------------------------------------------------------------------------------------------------------------------------------------------------------------------------------|
| High thickness                         | 1mm thick steel. A significant thickness, which guarantees the maximum sturdiness and durability.                                                                                                                                                                                                                                                                                                                                                                                                                                                                                                                                                                                                     |
| Perimetral overflow                    | The overflow is always a security on the Foster sinks that prevents the overflow of water in case of oversights. The perimeter drain solution improves aesthetics thanks to its square and essential shape.                                                                                                                                                                                                                                                                                                                                                                                                                                                                                           |
| Save space system                      | Drain and siphon are designed to leave as much space as possible in the under-sink area, more and more useful today for theseparate waste collection systems.                                                                                                                                                                                                                                                                                                                                                                                                                                                                                                                                         |
| Space waste fitting                    | The elegant SPACE steel cap closes the drain and leaves no visible residues collected in the basket below. Space also has a small footprint and allows the optimal use of the under-sink compartment.                                                                                                                                                                                                                                                                                                                                                                                                                                                                                                 |
| Triple recess - sliding<br>accessories | The Foster Milano sink has an ingenious design that makes it simple to use a large set of optional accessories. On the topmost supporting step, the innovative Black grids slide, creating a large and practical surface to rinse food and crockery. The second step is meant to support and allow the sliding of a complete combination of accessories, which make some operations practical and safe: rinse, drain, slice, grate everything can be done inside the sink. The third supporting step is on the bottom of the bowl. On this step one can rest the Black grids, making it possible to rinse foodstuffs without their coming in contact with the bottom of the sink, which may be dirty. |