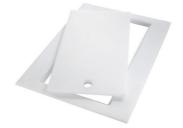

#### GRILLE PORTE-ASSIETTES INOX 25x35 A100 A54

\* only in combination with the accessory A644 F04

PLANCHE DE DECOUPE DOUBLE HDPE A644 A01

PLANCHE DE DECOUPE DOUBLE IROKO A644 F04

**PLANCHE DE DECOUPE HDPE** 27x42 CM A657 F01